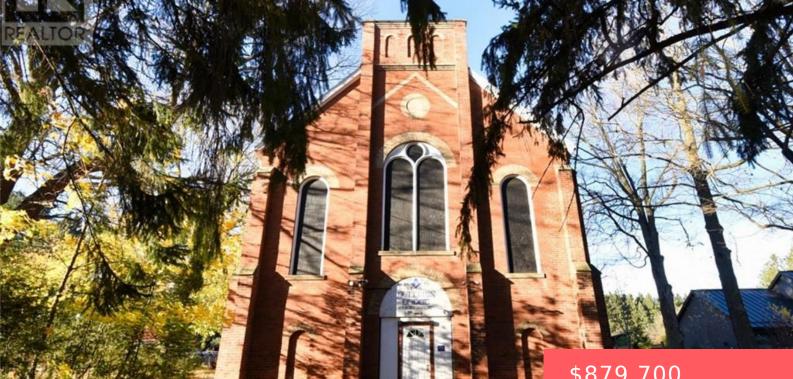

## 200 HIGHWAY 8, HAMILTON, ONTARIO, CANADA, L9H5E1

https://evolverespace.com

Unique opportunity to own well known old country Church, circa 1879, in beautiful West Flamborough, just above Dundas. Full of character. Very well maintained. Approx 3190 sq ft including Church upstairs & parish/banquet hall below. Walkout from banquet room & Church to rear with lots of parking. Church is approx 44 ft x 29 ft [...]

## \$879,700