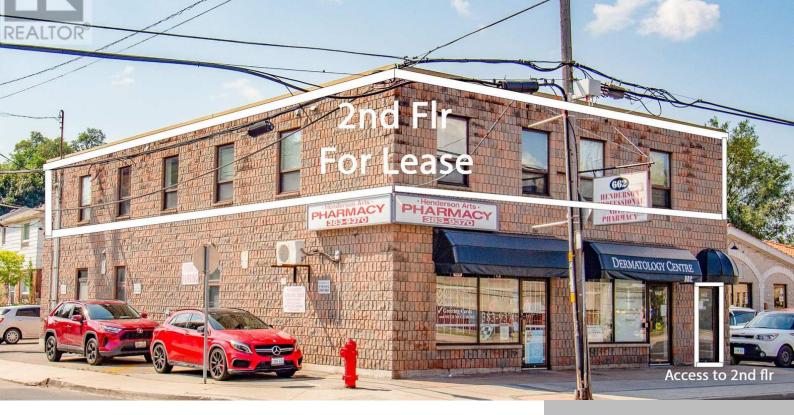

## 662 CONCESSION STREET, HAMILTON (EASTMOUNT), ONTARIO, CANADA, L8V1B8

https://evolverespace.com

Welcome to 662 Concesstion St, Hamilton, Aprox 2550 sq ft of finished office space on the 2nd flr, Just across from Juravinski Cancer Centre, The total space has 2 reception areas+ 6 Offices +3 Potential offices+4(2PC) washrms, The area can be devided into 2 sections, Section 1 will have \*\*Reception area+3 Offices + 2 Potential [...]