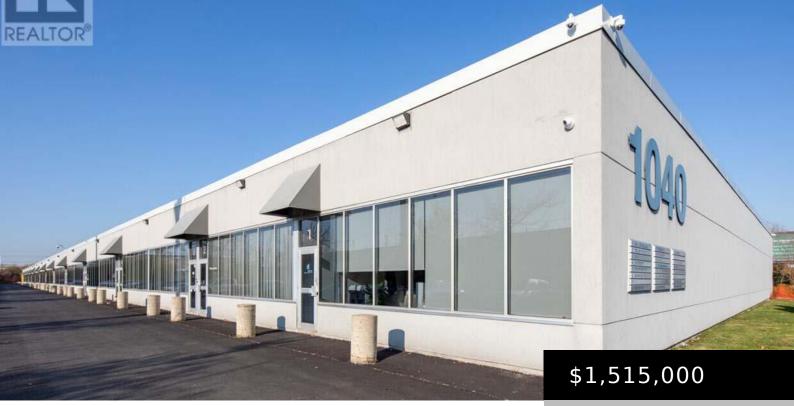

## 1040 MARTIN GROVE ROAD, TORONTO (WEST HUMBER-CLAIRVILLE), ONTARIO, CANADA, M9W4W4

Industrial

https://evolverespace.com

This bright move-in ready 3,033 sqft industrial unit is within the Employment Industrial (E1) zone allowing for wide variety of uses. This prime location benefits from convenient access to Highway 409 and 401, and proximity to Toronto Pearson International Airport. The units at this location are highly coveted by owner/users and investors alike due to [...]