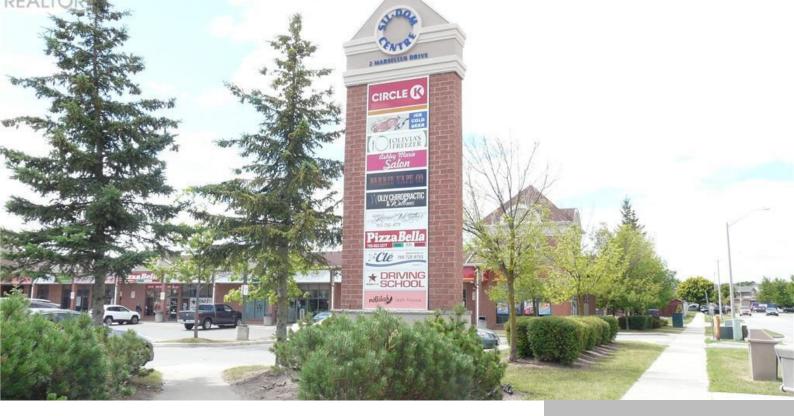

## 2 MARSELLUS DRIVE, BARRIE, ONTARIO, CANADA, L4N0Y4

https://evolverespace.com

IDEAL LOCATION FOR DOCTOR'S OFFICE, VETERINARIAN OFFICE OR DENTISTS OFFICE, HIGH TRAFFIC CORNER RETAIL COMMERCIAL PLAZA IN A VERY NICE RESIDENTIAL AREA, SOUTH WEST BARRIE, COME JOIN CIRCLE K CONVENIENCE, , CHIROPRACTOR, FRANCOPHONE EMPLOYMENT CENTER, HAIR STYLIST, PIZZA HUT, GRILLICIOUS RESTAURANT & WINE BAR, PHARMA SAVE DRUG STORE, WIDE VARIETY OF USES PERMITTED, WITH C4 ZONING. [...]