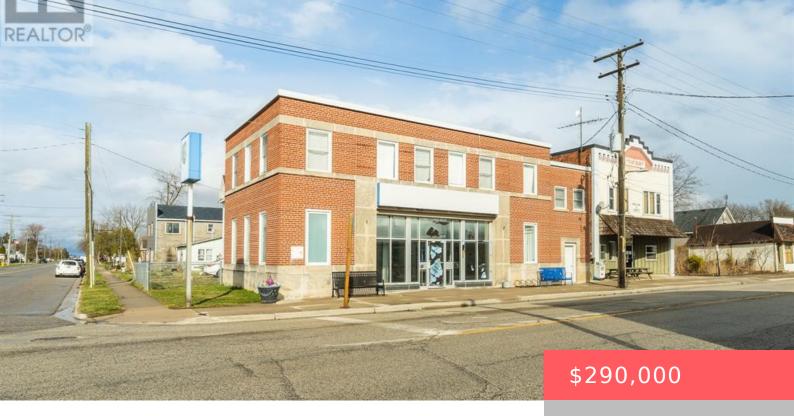

## 2 ERIE STREET, MERLIN, ONTARIO, CANADA, NOP1W0

Industrial

https://evolverespace.com

Excellent opportunity to own a prime mixed use 2story solid brick building featuring separate gas and hydro meter as well as private entrance, fenced yard, driveway with garage. This versatile commercial space, formerly a BMO bank offers endless possibilities for investors or business owners. Ground floor features a large open commercial area with three offices, [...]