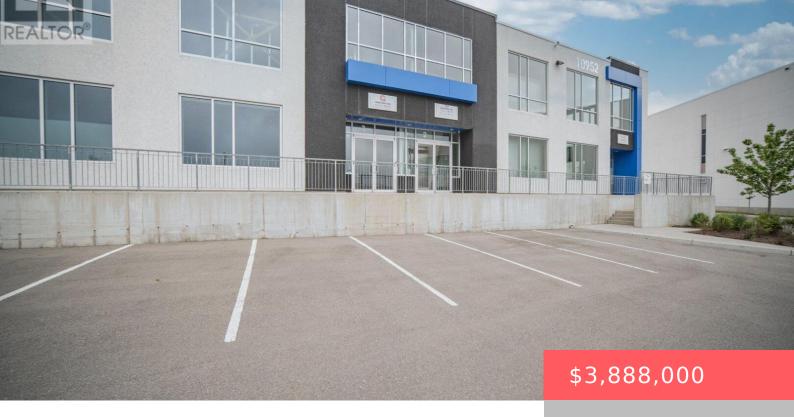

## 10952 WOODBINE AVENUE, MARKHAM (VICTORIA SQUARE), ONTARIO, CANADA, L6C3L4

https://evolverespace.com

New INDUSTRIAL/COMMERCIAL Units with Commercial COOLER/FREEZER Build-in In Fast-growing Victoria Square Community. 24' Clear Height. Featured Walk-in Over 3,000 sft Deep Freezers. Over 230K Upgraded On 1000sqft Modern Office. Upgraded 400 AMPS power, Upgraded 16' Drive in Rear Gate With Shipping Level Platform. Easy Access to HWY 404/407. Employment Business Park Zoning Suitable For [...]