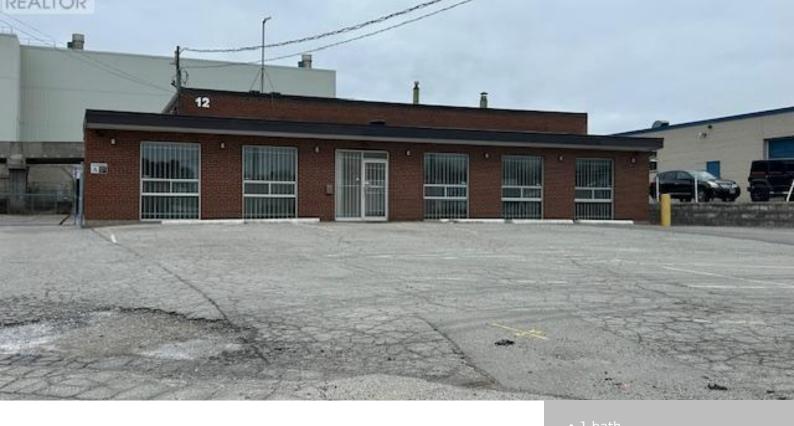

## 12 GOLDEN GATE COURT, TORONTO (BENDALE), ONTARIO, CANADA, M1P3A5

https://evolverespace.com

Great location with close proximity to Highway 401. This unit offers 2,451 square feet of warehouse space only with access to drive in door, kitchenette and washroom. Makes for great warehousing facility. 13' clear height. Window air conditioning units installed in warehouse. Tenant to verify permitted uses with Town. Additional Unit 1 totaling 3,350 sf [...] • 2451