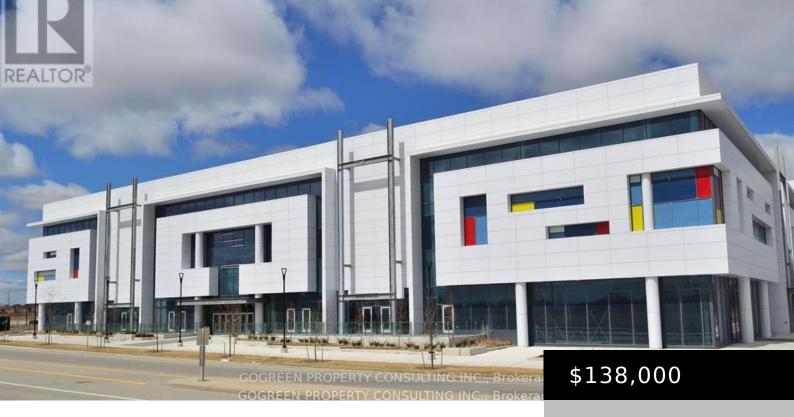

## 9390 WOODBINE AVENUE, MARKHAM (CACHET), ONTARIO, CANADA, L6C1T5

https://evolverespace.com

Investment Opportunity Knocking. A Retail Space on Main Floor, close to food court and elevators sitting in the Largest Asian Shopping Mall With 3 storeys, 340, 000SQFT, Could be used as professional office or retail store. Mixed with Grocery Store, Pharmacy, Health Centre, Cosmetic/Beauty Stores, Hair Salon, And More. Lots Of underground/Outdoor Parking. Close To Highway 404, [...]