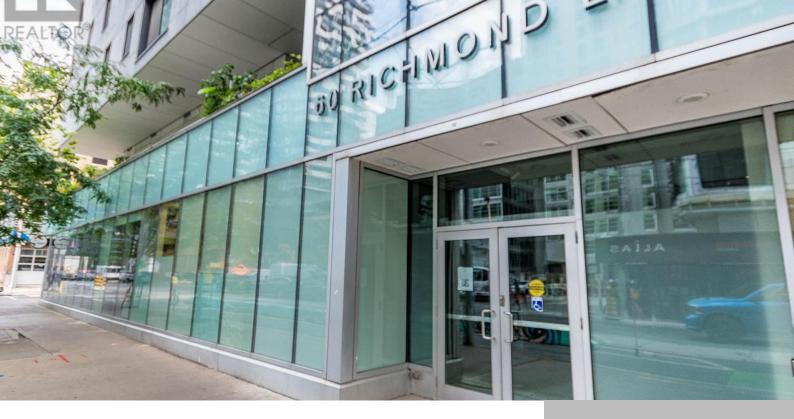

## 60 RICHMOND STREET, TORONTO (CHURCH-YONGE CORRIDOR), ONTARIO, CANADA, M5C2G8

https://evolverespace.com

A bright and spacious open-concept retail space with an outdoor area along with a main level commercial exposure. Centrally located between Church and Yonge St, this main AND secondfloor retail space is open to many different options and uses. A main level commercial retail unit of approximately 800 sq ft PLUS 2200 sq ft of [...]