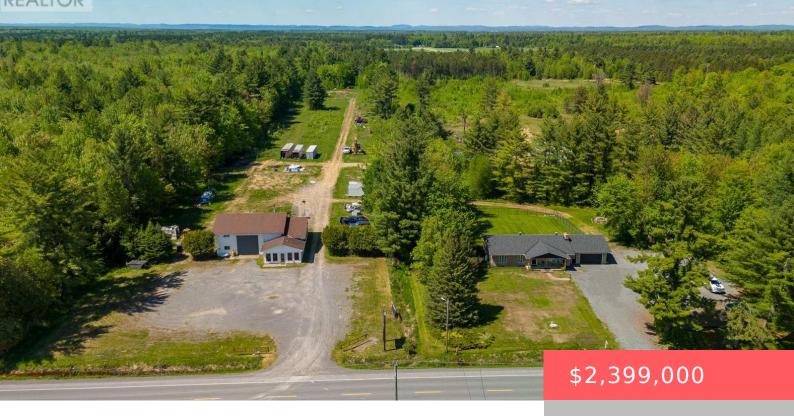

## 1981 COUNTY 2 ROAD, ALFRED AND PLANTAGENET, ONTARIO, CANADA, K0B1C0

https://evolverespace.com

Incredible opportunity for entrepreneurs, investors, or trades professionals! Situated on a sprawling 50-acre lot in Curran, Ontario, this versatile property is zoned for wrecking yard usage and offers the rare advantage of living and working on-site. The residential portion features a spacious and recently refreshed 3-bedroom, 3-bathroom bungalow that is approx. 2800 sq feet and [...]