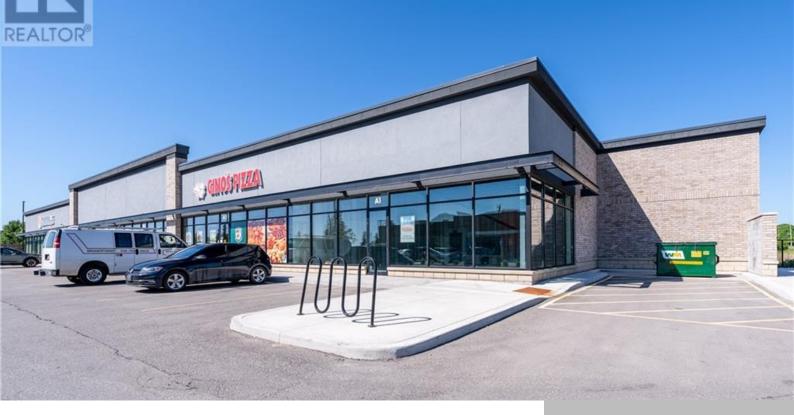

## 197 PINEHURST ROAD, PARIS, ONTARIO, CANADA, N3L3E2

Retail 1558 sq ft

https://evolverespace.com

New Neighbourhood Commercial Centre on busy thoroughfare, in Paris Ontarioâ Ds growing North End. New housing construction within the next three years will increase population by an excess of 8,000 within a two kilometre radius. End Cap and Inline unit available! (id:62692)