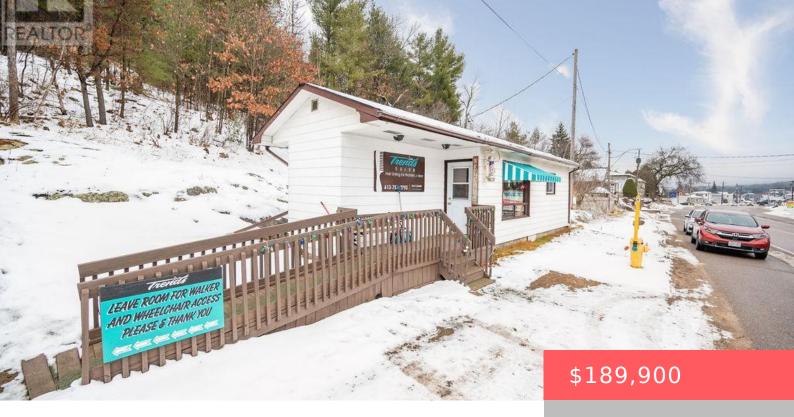

## 19666 OPEONGO LINE, MADAWASKA VALLEY, ONTARIO, CANADA, KOJ1BO

https://evolverespace.com

Fantastic commercial location in a high traffic area! Excellent exposure here at the west side of the main street of Barry's Bay! What would you do with this well appointed space? The location is currently an immensely popular hair salon, but a creative eye could envision so much potential like an office space, bakery, takeout [...]