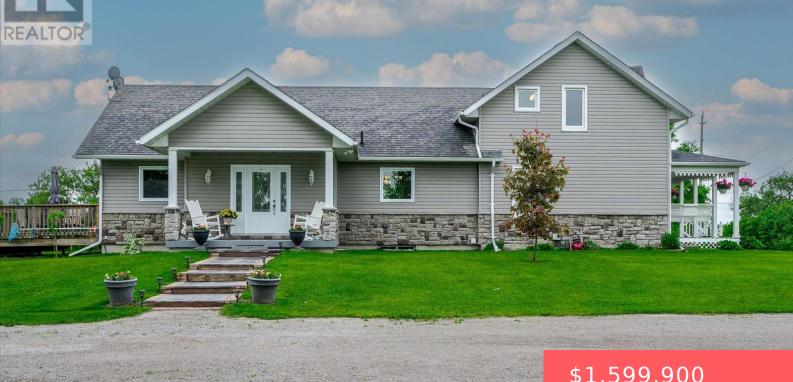

## **1963 BUCKHORN ROAD, SELWYN, ONTARIO,** CANADA, KOL2HO

https://evolverespace.com

If a picture paints a thousand words, these ones speak a million. Welcome to 1963 Buckhorn Road a timeless country escape set on 103+ acres, just minutes from Lakefield, Peterborough, and the gateway to cottage country. This cherished century farmhouse blends original character with a spacious 2011 addition, offering the perfect mix of charm and [...]