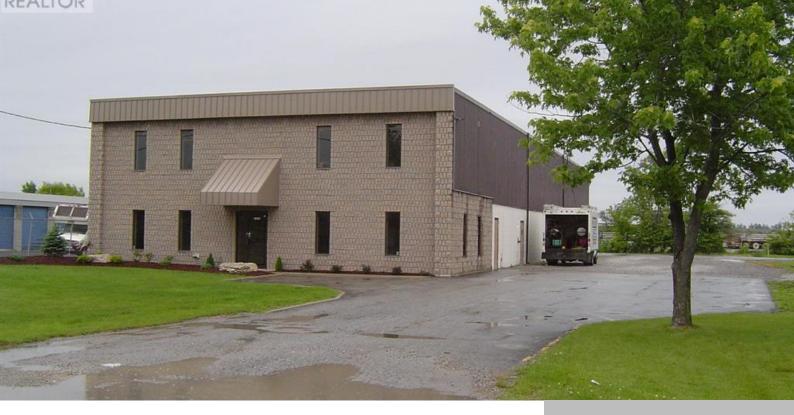

## 1960 HALFORD DRIVE, TECUMSEH, ONTARIO, CANADA, N9A6J3

https://evolverespace.com

NOW AVAILABLE 8,753 SQ FT INDUSTRIAL SHOP FOR LEASE! STRATEGICALLY LOCATED, THIS PROPERTY PROVIDES EASY ACCESS TO E.C. ROW EXPRESSWAY, HIGHWAY 401, & THE INTERNATIONAL BORDER CROSSINGS. GREAT OPPORTUNITY WITH MANY IMPROVEMENTS, OVERHEAD BAY DOOR APPROX 14 FT X 14 FT. SHOP FLOOR 6,469 SQ FT, FIRST FLOOR OFFICE 1,142 SQ FT AND SECOND FLOOR [...]