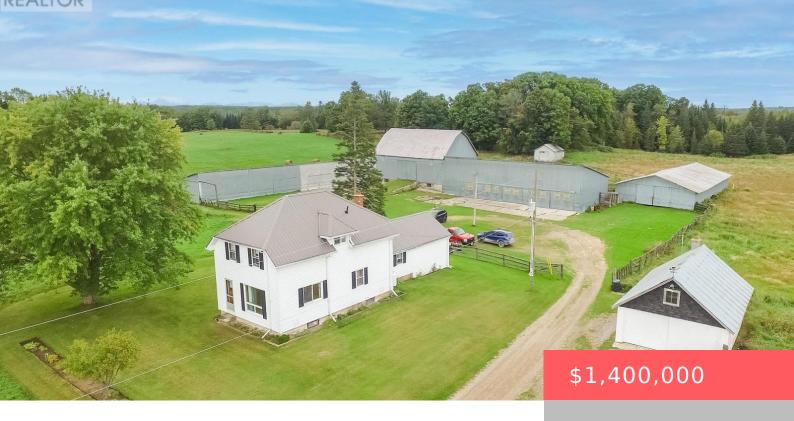

## 194 LAXTON SOUTH QUARTER LINE, KAWARTHA LAKES (LAXTON/DIGBY/LONGFORD), ONTARIO, CANADA, KOM1KO

https://evolverespace.com

Rarely offered breathtaking, 400 acre farm! 65 acres currently workable with a mix of pastures and hayfields. Enjoy the additional abundance of mixed woodland on this secluded property located at the end of a municipally maintained road – less than 10 min drive from either Coboconk or Norland. The barns are all in great condition [...]