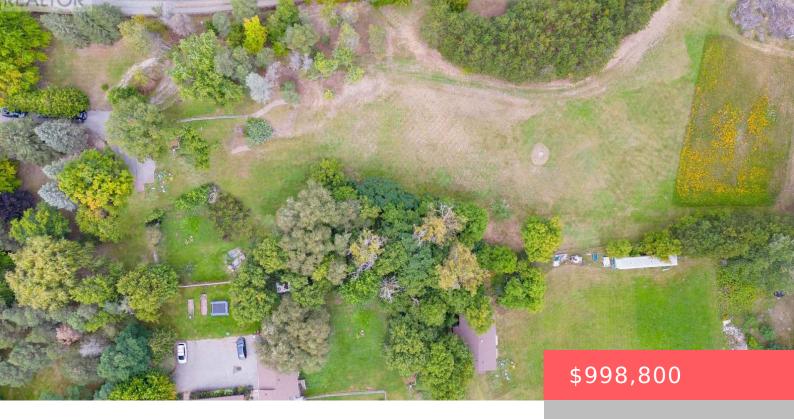

## 1915 SIMCOE COUNTY RD 50, NEW TECUMSETH (TOTTENHAM), ONTARIO, CANADA, LOG1W0

https://evolverespace.com

Create Your Ideal Home On This Stunning 10 Acre Parcel.
Boasting Rolling And Flat Lands Embraced By Mature Trees And
Abundant Nature. The Property Includes A Newly Drilled Well
(2023) At 120 Feet Deep. A Heated 23×26 Foot Garage/
Workshop Is Prepared To Meet Your Needs. Enjoy The
Meticulously Landscaped Gardens, Which Enhance The Properties
[...]