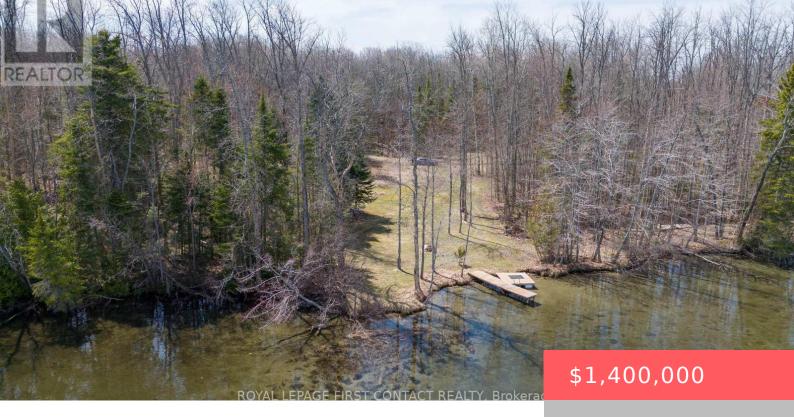

## 1912 SOUTH ORR LAKE ROAD, SPRINGWATER, ONTARIO, CANADA, LOL1PO

https://evolverespace.com

Spanning 84 acres, 3300 feet of shoreline, this property is a hidden treasure nestled along the shores of Orr Lake. For outdoor enthusiasts, this property is an exceptional opportunity to create your dream home in harmony with nature. Alair Homes can help make your custom dream home a reality! Picture waking up to the soothing [...]