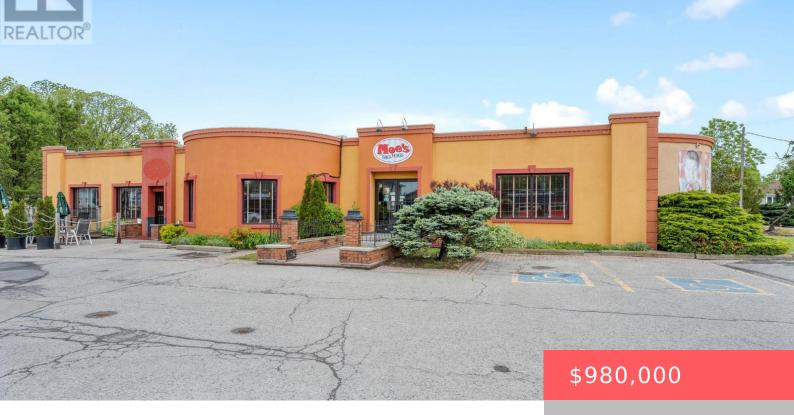

## 190 MAIN STREET, PORT COLBORNE (BETHEL), ONTARIO, CANADA, L3K1S6

https://evolverespace.com

High-traffic corner lot with turnkey restaurant in Port Colborne. Exceptional opportunity to own a prime commercial property in one of Port Colborne's most visible and accessible locations. This high-traffic corner lot sits just off the highway, capturing steady flow from both local residents and travelers. Currently home to a well-established restaurant with 23 years of [...]