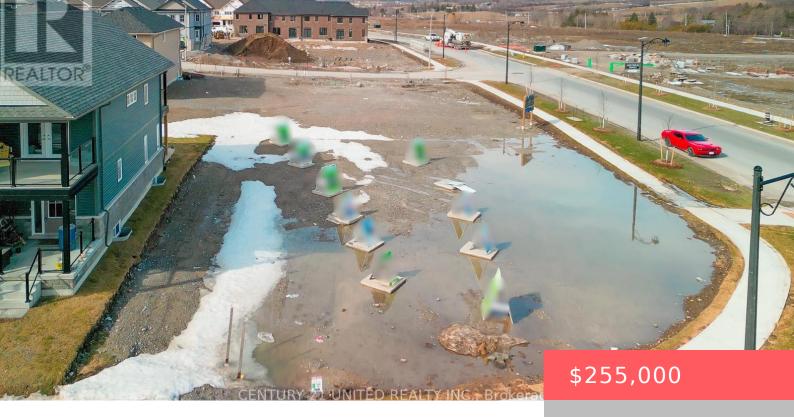

## 19 YORK DRIVE, PETERBOROUGH NORTH (NORTH), ONTARIO, CANADA, K9K0H6

https://evolverespace.com

PREMIUM, fully serviced, buildable vacant lost in the highly sought-after Trails of Lily Lake! Situated in a prime location, this lot is ready for your dream home! With services such as natural gas, hydro, municipal water and sewer, all the essentials are in place to begin construction. The trails of Lily Lake are the perfect [...]