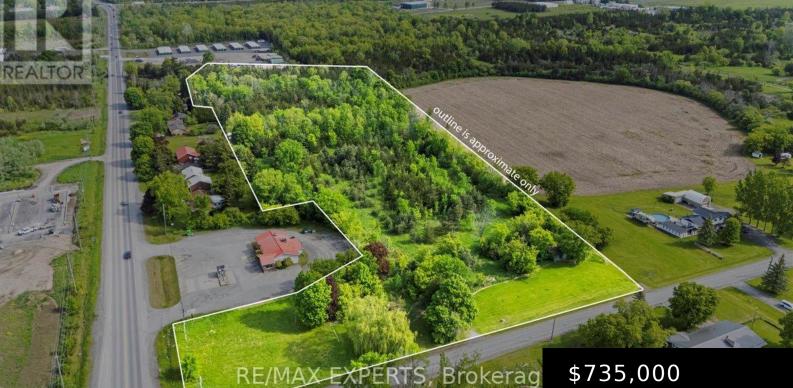

## **19 VANLUVEN ROAD, GREATER NAPANEE, ONTARIO, CANADA, K7R3L2**

https://evolverespace.com

Prime Investment Alert! Spanning over 8.44 acres, this ultra rare commercial-zoned (C2-13)vacant lot is ideally situated at the Corner of Vanluven Rd/Highway 41! This stunning lot is completely flat, has gorgeous foliage dotting the property and is accented by a charming little river at its northern border. Located a minute from the 401, and across [...]