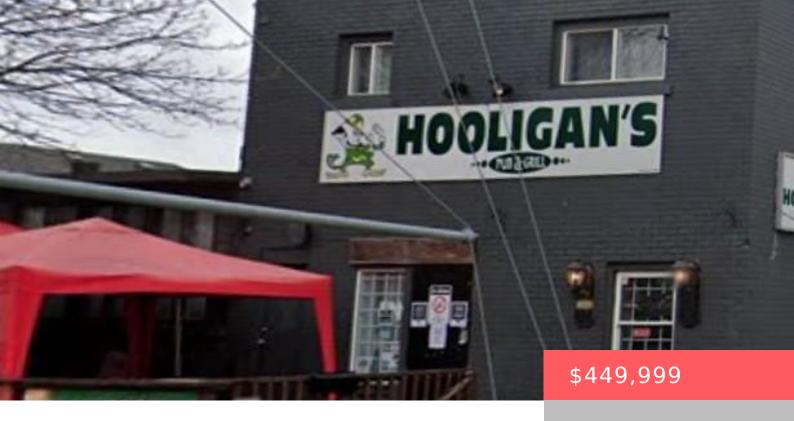

## 1898 SHEPHERD STREET, WINDSOR, **ONTARIO, CANADA, N8Y1T5**

https://evolverespace.com

INVESTORS/FUTURE OWNER/DEVELOPER! STRATEGICALLY LOCATED IN THE WALKERVILLE AREA APPROX 2,612 SQ FT BUILDING, FIRST FLOOR 1,694 SQ FT SECOND FLOOR 918 SQ FT APARTMENT. CURRENTLY VACANT, POTENTIAL TO GENERATE STRONG CASH FLOW. ON SITE PARKING AVAILABLE. SURROUNDED BY RESIDENTIAL NEIGHBOURHOODS, CLOSE TO TECUMSEH RD & WYANDOTTE! CALL L/S FOR ADDITIONAL INFO AND TO BOOK YOUR [...]