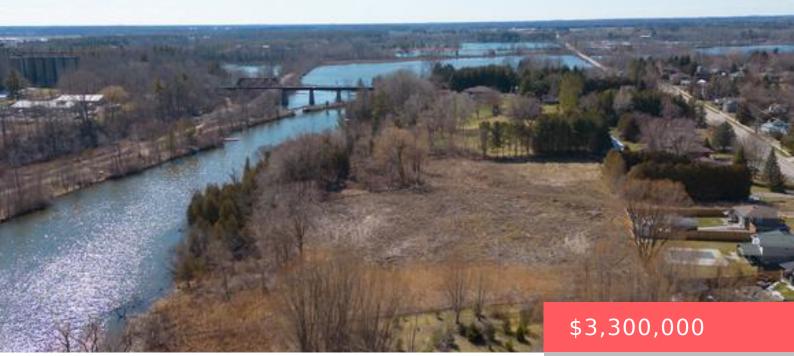

## 186 MECHANIC STREET, WATERLOO, ONTARIO, CANADA, N0E1Y0

• Vacant Land

https://evolverespace.com

Shovel Ready For 44 Townhome Units. PRICE REDUCTION PRIME WATERFRONT DEVELOPMENT OPPORTUNITY IN WATERFORD, ONNow offered at a reduced price, this exceptional 6-acre residential development parcel in Waterford, Ontario, presents a rare opportunity for builders and investors. Featuring Draft Plan Approval for 44 townhomes, the site is waterfront, ready to service, and includes architectural and [...]