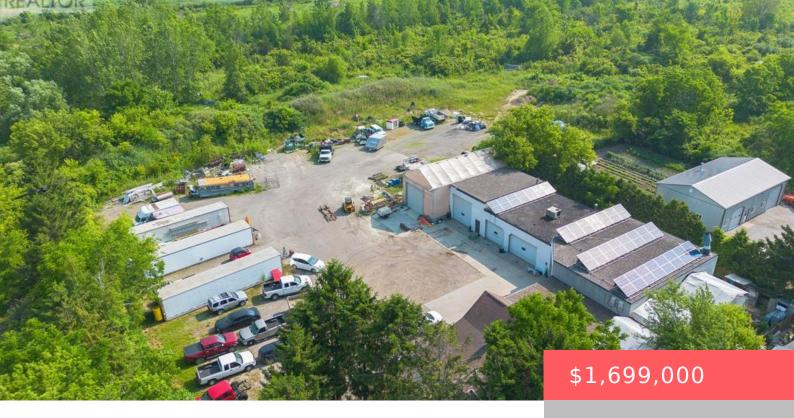

## 1830-1834 TALBOT ROAD, KINGSVILLE, ONTARIO, CANADA, NOP2G0

https://evolverespace.com

Welcome to one of Kingsvilleâ s most unique and breathtaking properties a spanning over 11 acres of mixed agricultural and commercial land, this estate is anchored by a striking stone fortress-style castle with a durable metal roof. Behind it lies a long-standing body shop, that has been housing a successful local business operating since the late 1970s. This [...]