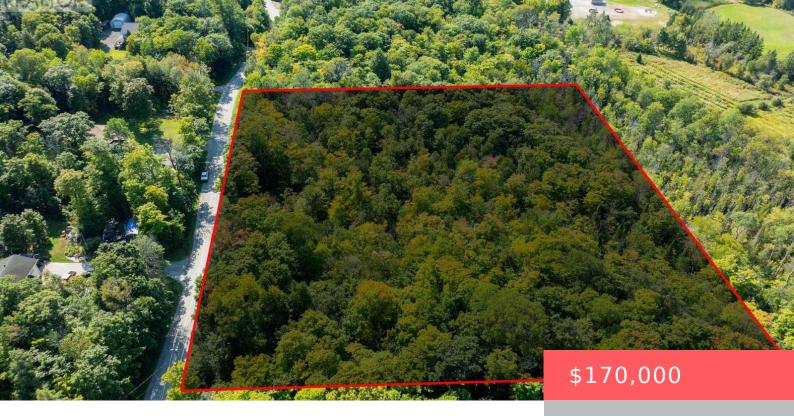

## 18 BURNSIDE BRIDGE ROAD, MCDOUGALL, ONTARIO, CANADA, P2A2W9

https://evolverespace.com

A stunning, 4.9 acre building lot on the outskirts of Parry Sound in the Township of McDougall. Located in one of the most desirable areas for residential rural homes near the Taylor subdivision area. Close to Mill lake/Mountain Basin/Portage Lake. A year-round maintained municipal road. A full lush forest for great privacy. Hydro at the [...]