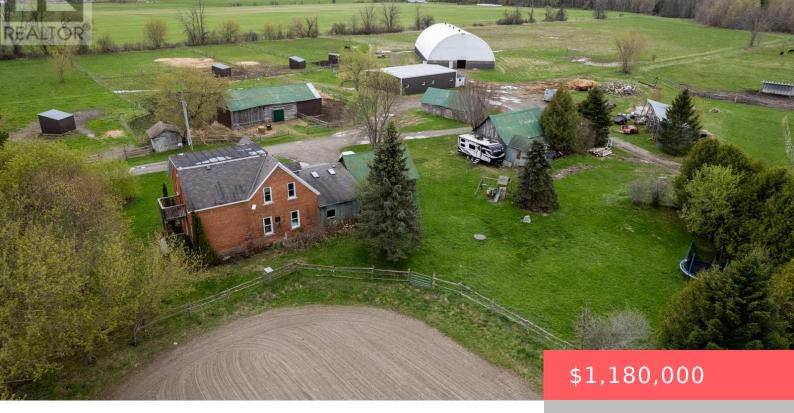

## 1773 DIAMONDVIEW ROAD, OTTAWA, ONTARIO, CANADA, KOA1LO

https://evolverespace.com

Equestrian facility just minutes from Wesley Clover Parks! This 47.7-acre property features a beautifully maintained 5-bedroom century home with an updated kitchen, spacious dining and living areas with exposed beams, 2 full baths, and new flooring throughout. Ideal for horse enthusiasts or business-minded equestrians, the property includes 11 paddocks, 2 barns, a Coverall, a sand [...]