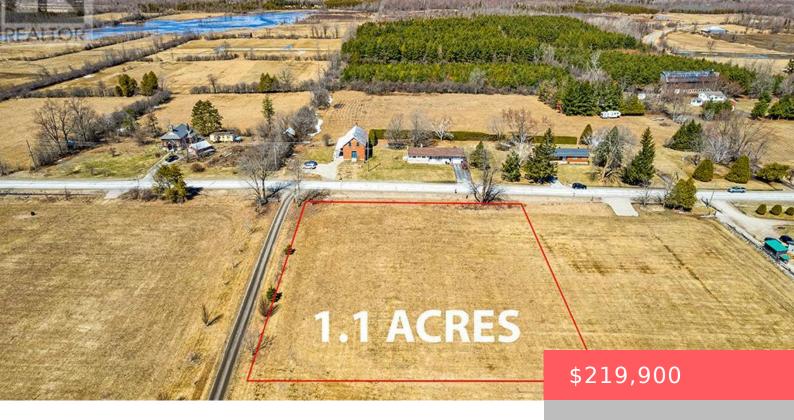

## 1771 DRUMMOND CONC. 7, DRUMMOND/NORTH ELMSLEY, ONTARIO, CANADA, K7H0K6

https://evolverespace.com

Set in the charming hamlet of Drummond Centre, this picturesque 1.1-acre building lot offers a peaceful rural lifestyle with convenient access to town amenities. This gently sloping lot is ideally suited for a home with a walkout basement, and the clear southern exposure offers excellent potential for solar energy. A mature butternut tree adds beauty [...]