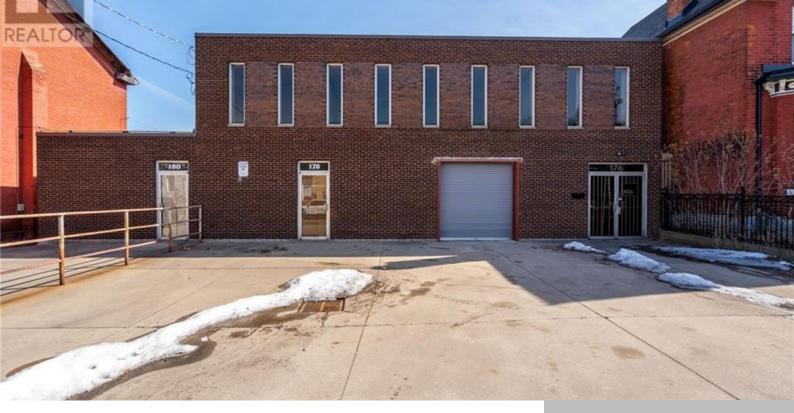

## 176 MARY STREET, HAMILTON, ONTARIO, CANADA, L8L4V8

https://evolverespace.com

Flexible office space in Central Hamilton. Offering 4,942 sq.ft of finished office space with washrooms, kitchen and large gathering/performance or presentation space. Lease can be combined with units 180 with 1,460 sqft of warehouse space with rear drive in door and/or unit 178 which offers 4,910 sqft with front drive in door and can be [...]