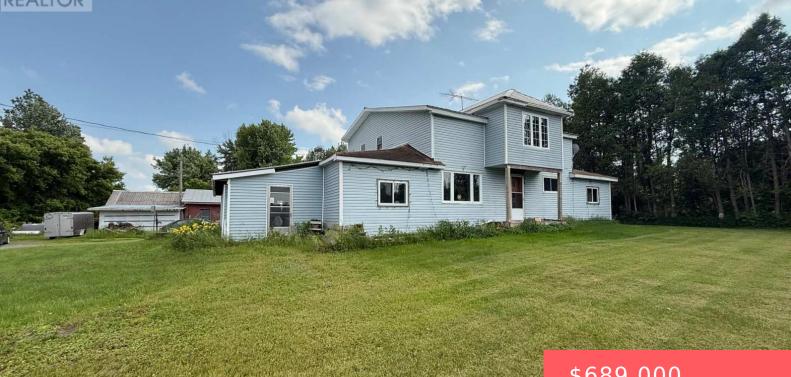

## 17440 AMELL/RANALD GEO ROAD, SOUTH **STORMONT, ONTARIO, CANADA, K0C2A0**

https://evolverespace.com

For sale is a substantial 64-acre property located just minutes from Cornwall, available at a competitive market price. The option to purchase supplementary equipment, including tractors, wood splitter, trailers, and other essential items, is available for an additional \$25,000. Visualize this residence renovated to reflect your personal taste, boasting numerous rooms to accommodate families of [...]

## \$689,000