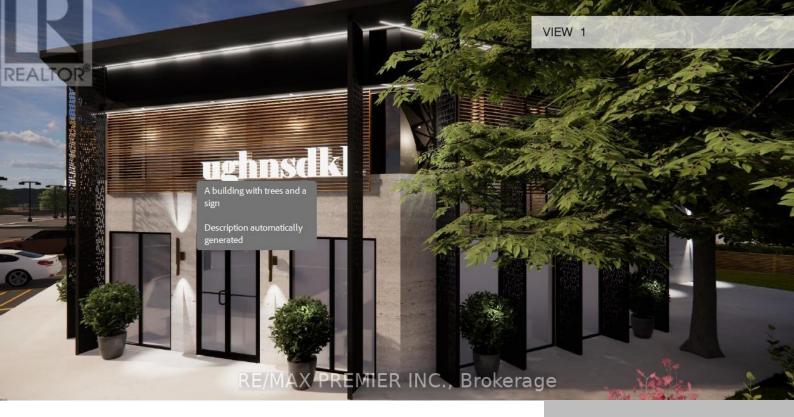

## 171 SPEERS ROAD, OAKVILLE (QE QUEEN ELIZABETH), ONTARIO, CANADA, L6K3W8

https://evolverespace.com

Welcome to Prime Commercial Retail Units for Lease at the Plaza at 171 Speers Road, an exciting commercial retail opportunity in the heart of Oakville. The plaza is currently undergoing a complete refurbishment. It offers over 31,000 square feet of ground floor retail space, divisible to meet your business's unique needs. Its prime location on [...]