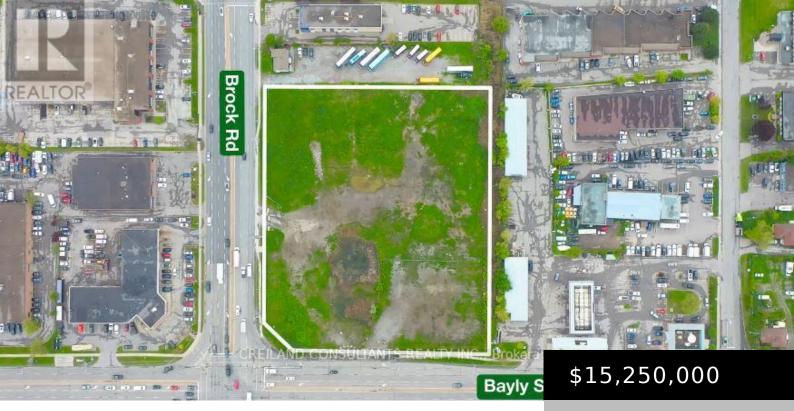

## 1702 BAYLY STREET, PICKERING (BROCK INDUSTRIAL), ONTARIO, CANADA, L1W3N3

https://evolverespace.com

Exceptional 4.31-acre land development opportunity for sale at the highly visible and accessible intersection of Bayly Street and Brock Road. This prime exposure site is strategically located near the Highway #401 interchange, Pickering Casino Resort, Pickering GO Station, and major shopping centres, ensuring significant traffic flow within a vast population of residential and commercial-type uses. [...]