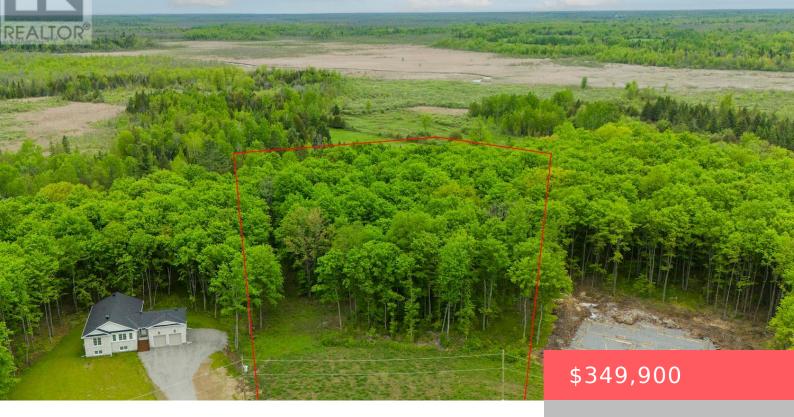

## 170 JAMES ANDREW WAY, BECKWITH, ONTARIO, CANADA, K7A4S7

https://evolverespace.com

"Live the life you've imagined." ~Henry David Thoreau Tucked into a quiet crescent in the heart of Franktown's Goodwood Estates subdivision, this 4.28 acre parcel offers the perfect canvas to bring your dream home to life. With a canopy of mixed mature trees, it's a serene slice of nature – private, peaceful, and beautifully untouched. [...]