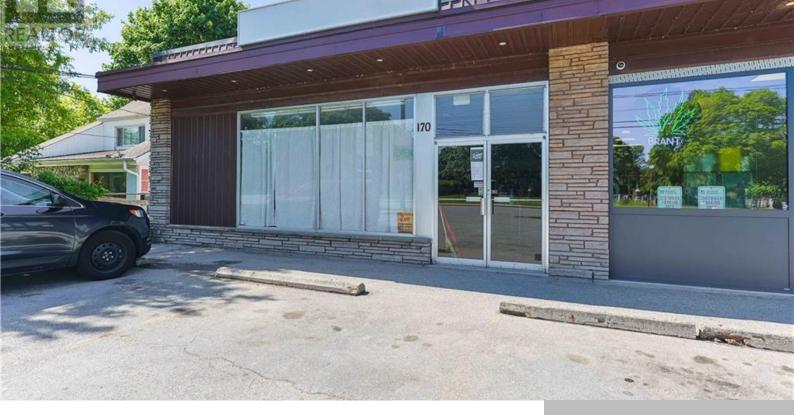

## 170 CHARING CROSS STREET, BRANTFORD, ONTARIO, CANADA, N3T2J4

https://evolverespace.com

Retail/professional office located on a busy corridor offers high exposure in central Brantford. Affordable 2100 SQ FT commercial unit with large windows and large exterior signage. Brantford's new IC (Intensification Corridor) zoning provides many possibilities for different types of businesses and makes this plaza a must-see! Pylon signage is availableâ mample parking in front and rear [...]