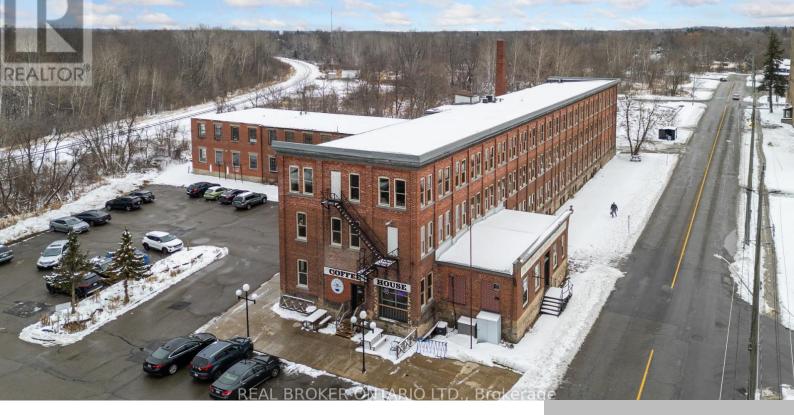

## 1 SHERBROOKE STREET, PERTH, ONTARIO, CANADA, K7H1A1

https://evolverespace.com

Located at One Sherbrooke Street East, just steps from the historic downtown core of Perth, The Old Perth Shoe Factory has been beautifully transformed from a century-old industrial site into a vibrant mixed-use commercial space. Built in 1905, this remarkable building boasts soaring high ceilings, stunning exposed brick walls, and polished concrete floors that exude [...]