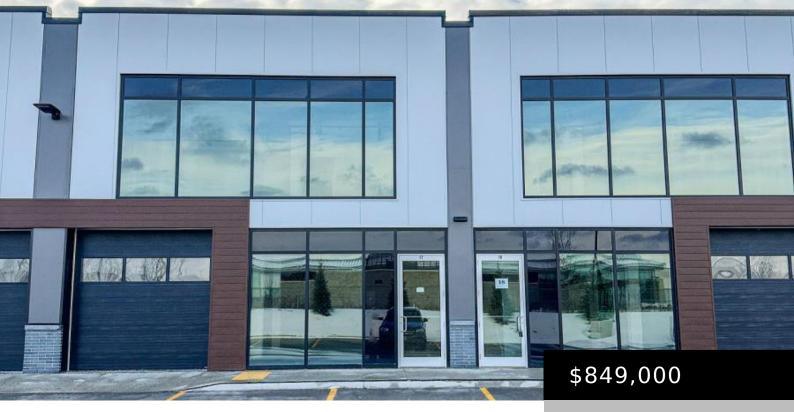

## 587 HANLON CREEK BOULEVARD, GUELPH (KORTRIGHT HILLS), ONTARIO, CANADA, N1C0A1

Industrial
2248 sq ft

https://evolverespace.com

Discover the perfect blend of functionality and sophistication in this brand-new industrial condo Discover the perfect blend of functionality and sophistication in this brand-new industrial condo located in the bustling business community of Guelph. Boasting over 2,200 square feet of versatile, open-concept space, this property is designed to accommodate a variety of business needs and [...]