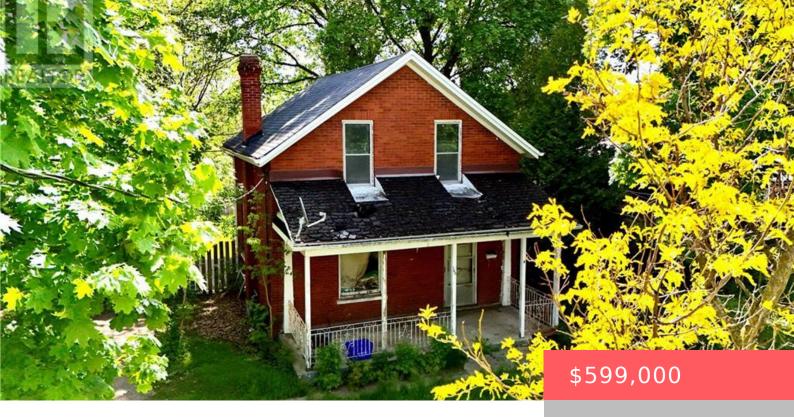

## 169 GLENMORRIS STREET, CAMBRIDGE, ONTARIO, CANADA, N1S2Z4

https://evolverespace.com

1/4 Acre City Property with R3 Zoning: Stunning treed lot in West Galt offering scenic forest views. Located just minutes from the Gas Light District, the Grand River, and the Historic Downtown Core. The property includes a residence in need of extensive renovation and remediation to become habitable (if possible). With R3 zoning, this lot [...]