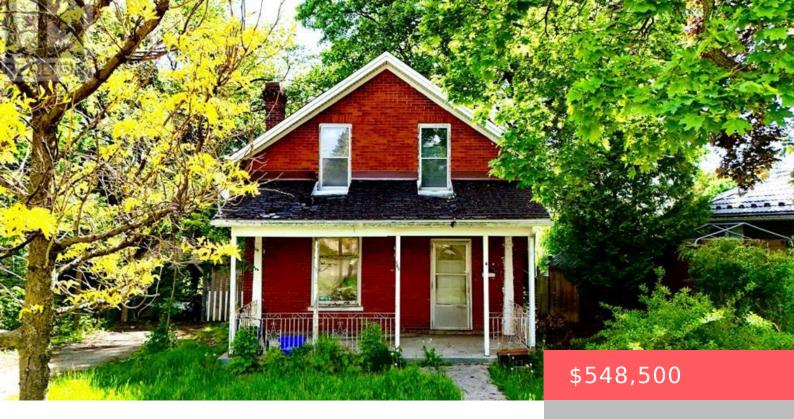

## 169 GLENMORRIS STREET, CAMBRIDGE, ONTARIO, CANADA, N1S2Z4

https://evolverespace.com

1/4 Acre City Property with R3 Zoning: Stunning treed lot in West Galt offering scenic forest views. Located just minutes from the Gas Light District, the Grand River, and the Historic Downtown Core. The property includes a residence in need of extensive renovation and remediation to become habitable (if possible) . With R3 zoning, this [...]