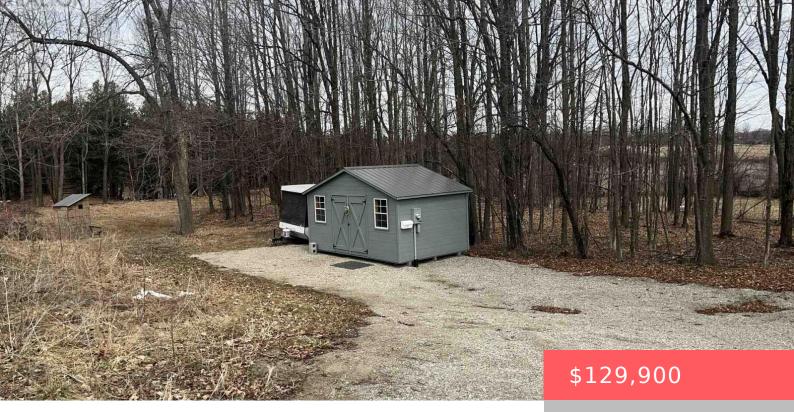

## 1680 RIDEAU FERRY ROAD, DRUMMOND/NORTH ELMSLEY, ONTARIO, CANADA, K7H3C7

https://evolverespace.com

Fabulous building lot with a mixture of trees/forest, field and surrounded by pond/wetland that will give awesome vistas for your future "forever home". This lot has been improved with a solid Amish building ( $12 \times 12$ ) that has an electrical service and 200amp service, good driveway down to the shed and this property would work great for [...] • 0 baths