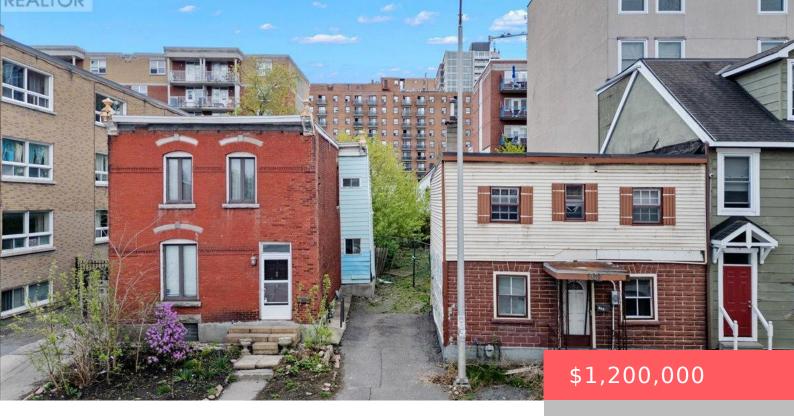

## 168-174 MURRAY STREET, OTTAWA, ONTARIO, CANADA, K1N5M8

https://evolverespace.com

Expand your portfolio with this premium development opportunity. High-density R4-UD zoning and over 7,000 sq ft of land in a sought-after location perfect for buy-and-hold investors or developers targeting smart growth. Situated on one of Ottawa's most recognizable streets with a heritage overlay. A strategic acquisition close to shops, eateries, the Rideau Centre, transit, schools, and Parliament. HST included. (id:62692)