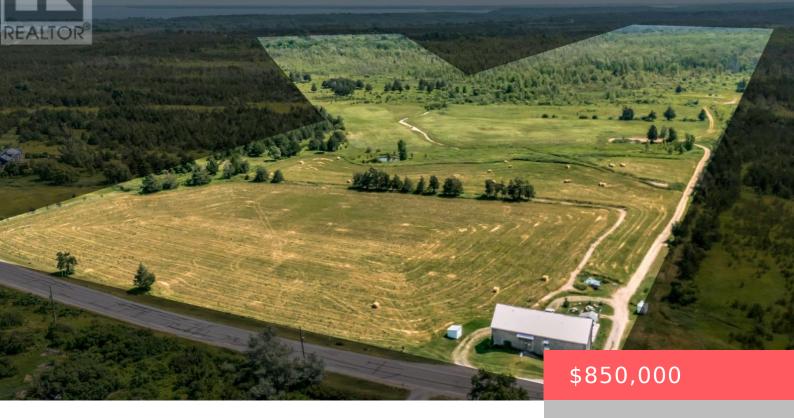

## 1678 COUNTY ROAD 8, PRINCE EDWARD COUNTY (PICTON), ONTARIO, CANADA, K0K2T0

https://evolverespace.com

Discover the charm of rural living with this exceptional farm located in the heart of Prince Edward County. Spanning over 100 acres on two parcels of adjoining land, this property offers a prime opportunity to own a piece of Ontario's picturesque countryside. Just 5 minutes from Waupoos, 8 minutes to the Glenora Ferry and a [...]