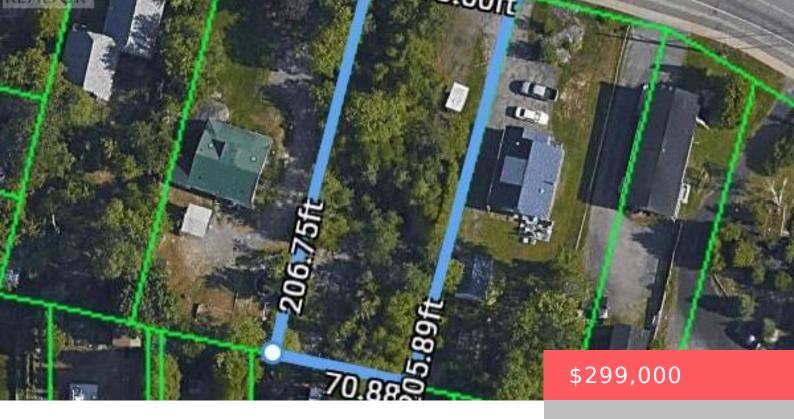

## **SUDBURY, ONTARIO, CANADA, P3B1R9**

https://evolverespace.com

Large (73.60 X 206.75) residential building lot in preferred Minnow Lake area. Can immediately accommodate a 4 plex, but could potentially achieve something larger. Previously there was a house on the site which was torn down, so there were lateral connections for City services, but unsure about condition. (id:62692)