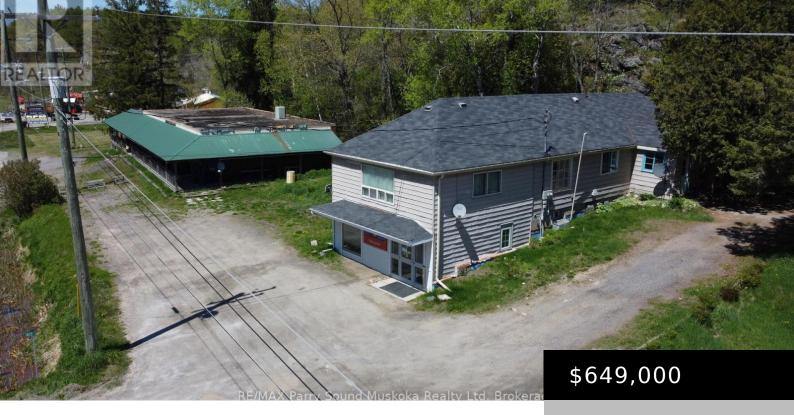

## 1672 HIGHWAY 69 HIGHWAY, THE ARCHIPELAGO (ARCHIPELAGO NORTH), ONTARIO, CANADA, P0G1K0

https://evolverespace.com

EXCELLENT COMMERCIAL OPPORTUNITY in COTTAGE COUNTRY! POINT AU BARIL! 1.6 Acres, 268 ft Highway Frontage, 2 Commercial Buildings including living quarters, One is home of the Pointe au Baril Post Office + Spacious 3 bedroom 1820 square foot apartment above currently used by the owners, 882 square foot Post Office has a lease in place [...]