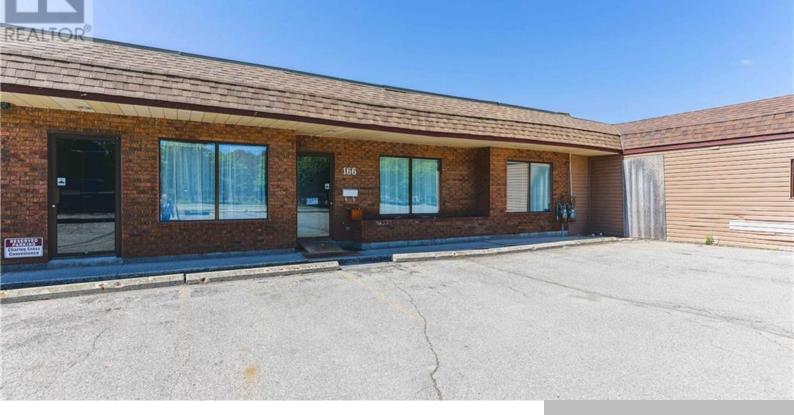

## 166 CHARING CROSS STREET, BRANTFORD, ONTARIO, CANADA, N3R2J4

https://evolverespace.com

Retail/professional office located on a busy street offers high exposure in central Brantford. Affordable 1,800 sq.ft commercial unit with large windows and large exterior signage. C8 zoning provides many possibilities for different types of businesses and makes this plaza a must see! Pylon signage available. Ample parking in front and rear of building. Rear door [...]