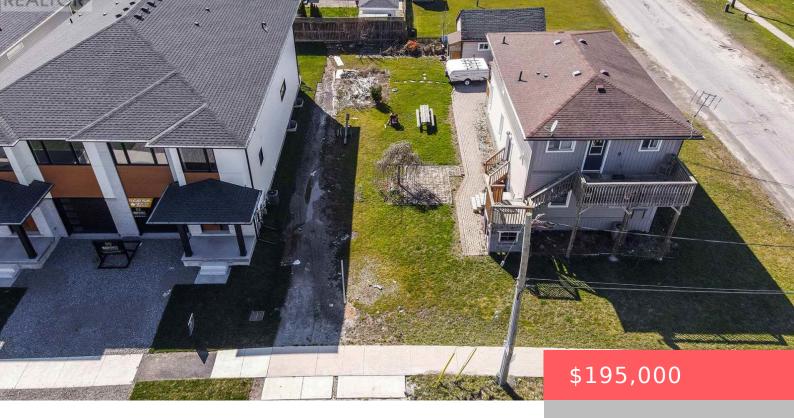

## 162 LOUISE STREET, WELLAND (LINCOLN/CROWLAND), ONTARIO, CANADA, L3B5H2

https://evolverespace.com

Incredible opportunity to build your dream home or investment property in one of Welland's most promising neighborhoods!

Welcome to 162 Louise street – a vacant residential lot located in a quiet, newly developed subdivision by Centennial Homes

Niagara. This rare infill parcel offers approximately 3,300 square feet of buildable space, with all major utilities Municipal [...]