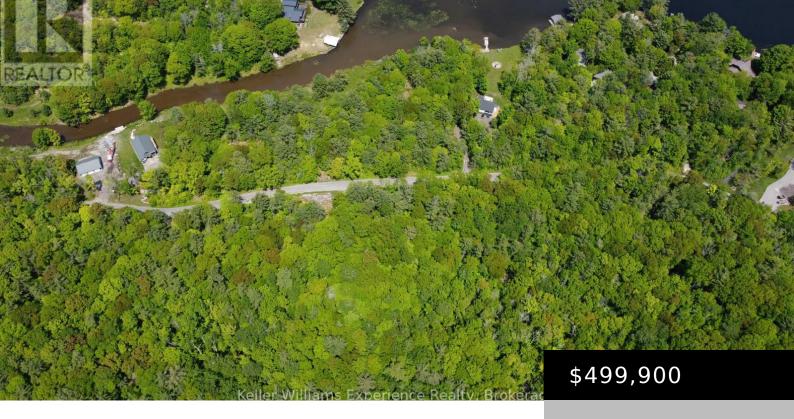

## 162 BONNEVILLE ROAD, GEORGIAN BAY (BAXTER), ONTARIO, CANADA, LOK1SO

https://evolverespace.com

Expansive 7.28 acre estate lot boasting over 600 feet of level road frontage on a municipally maintained road. This property offers endless potential to build your dream home or cottage retreat in a peaceful and prestigious neighborhood surrounded by a mix of executive waterfront and non-waterfront homes. Just steps from Little Lake and the Trent-Severn [...]