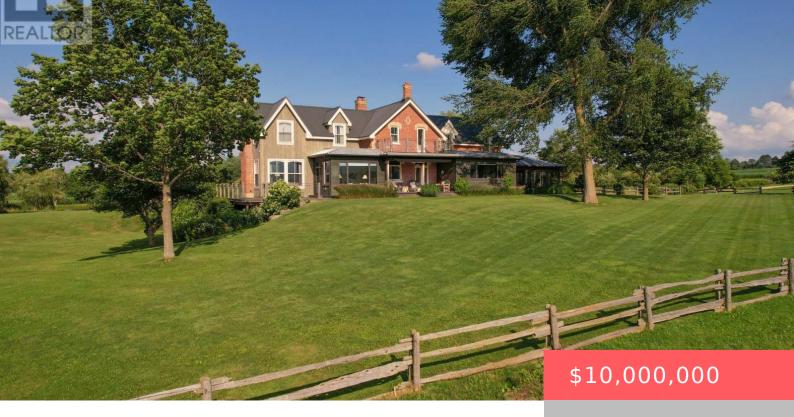

## 1609 NOTTAWASAGA CONCESSION 6 SOUTH, CLEARVIEW (CREEMORE), ONTARIO, CANADA, L0M1S0

https://evolverespace.com

Four Wheel Farm is a rare and extraordinary 242-acre estate offering unmatched privacy, panoramic views, and timeless character in the heart of Southern Georgian Bay. Set across two parcels (approx. 102 and 140 acres), this legacy property overlooks the Niagara Escarpment with views of Georgian Bay and its own gently sloping vineyard. Surrounded entirely by [...]