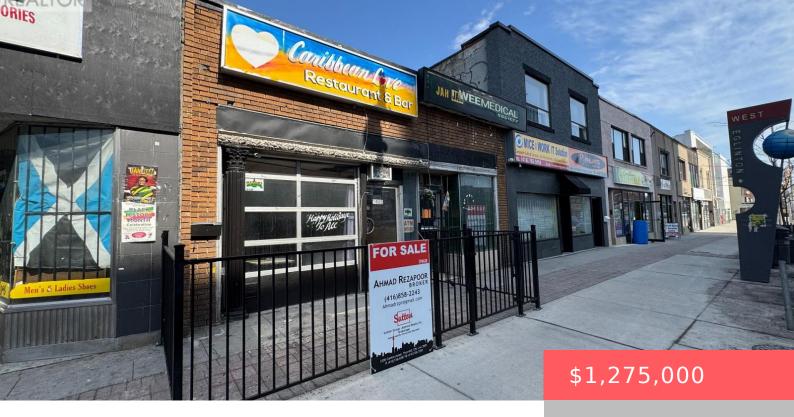

## 1602 EGLINTON AVENUE, TORONTO (BRIAR HILL-BELGRAVIA), ONTARIO, CANADA, M6E2G5

https://evolverespace.com

2 prime commercial units with mixed-use potential in a high-growth area. 2 retail stores: one unit leased \$4800 net. 2nd unit potential \$2600 suitable for all business types. Redevelopment potential: high density as per new application submitted. Prime location 26.18 ft frontage, with the basement, rear parking and lane way. Next to the new Eglinton [...]