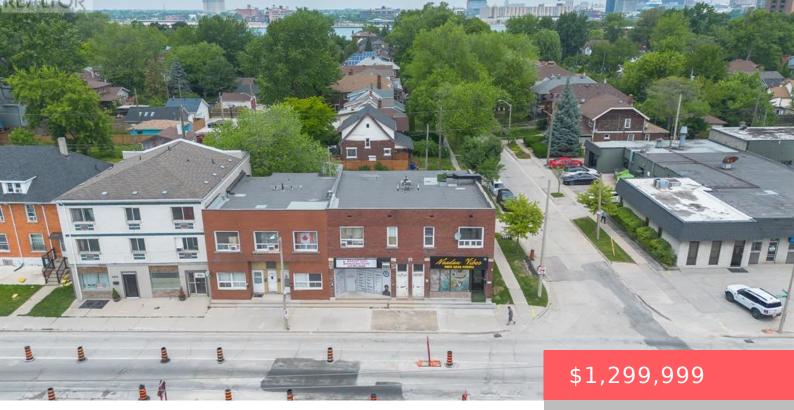

## 1602-1620 UNIVERSITY AVENUE, WINDSOR, ONTARIO, CANADA, N9B1C2

Industrial

https://evolverespace.com

Introducing The Apexâ a solid brick-to-roof, cash-flowing gem in the heart of Windsor, perfectly positioned for long-term growth and stability. This mixed-use building features two high-visibility commercial units at street level and eight fully rented residential units above, offering a balanced and diversified income stream. With strong tenancy in place and zero vacancy, this turnkey property [...]