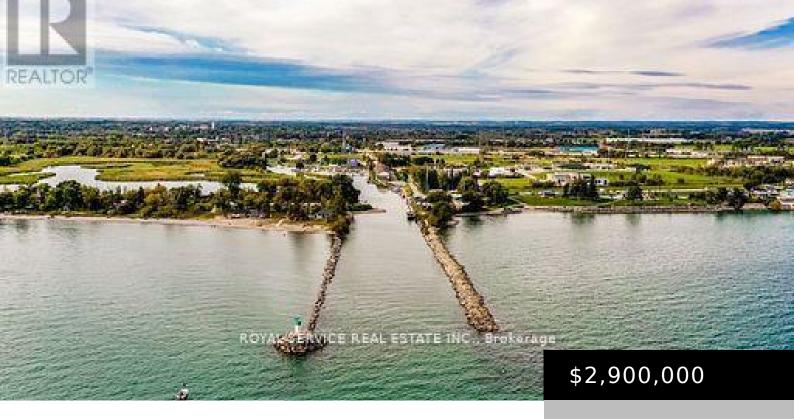

## 160 PORT DARLINGTON ROAD, CLARINGTON (BOWMANVILLE), ONTARIO, CANADA, L1C3K4

https://evolverespace.com

6.699 acres with more than 1,000 feet shoreline frontage on Lake Ontario & Port Darlington sheltered inner harbour, includes the only waterway channel to Lake Ontario from Port Darlington Harbour. More than 500 feet of boat dockage. Major built-in boat launch designed to handle boats weighing up to 50 Tons. On March 4, 1837 ownership [...]