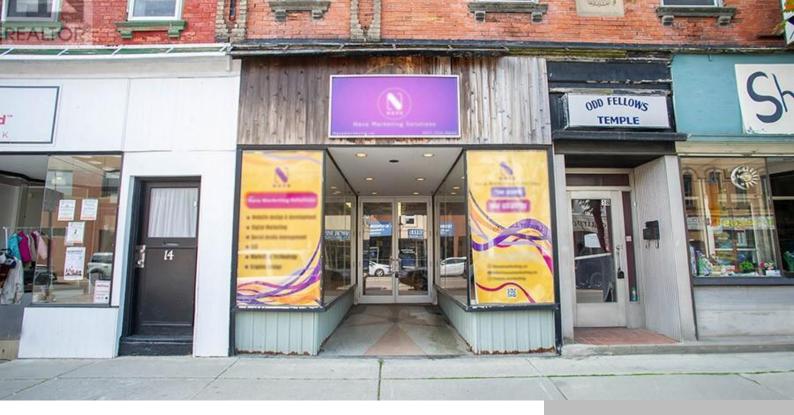

## 16 ROBINSON STREET, SIMCOE, ONTARIO, CANADA, N3Y1W4

https://evolverespace.com

Step into opportunity with this expansive 2400+ square foot commercial unit located in the heart of downtown Simcoe. Perfectly positioned for maximum visibility and foot traffic, this versatile space is ideal for retail, cafe/bar, office, or a creative studio. The unit boasts high ceilings, large display windows, and an open floor plan that can be [...]