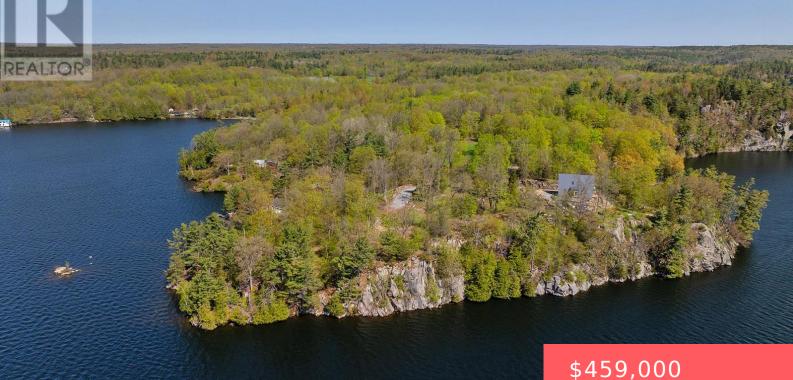

**RE/MAX FINEST REALTY INC., BROKERAC** 

**16 CHICKADEE LANE, FRONTENAC** (FRONTENAC SOUTH), ONTARIO, CANADA, **K0H1H0** 

https://evolverespace.com

A beautiful spot for your next build! 16 Chickadee Lane is 3.5 acres of rural privacy, tucked away on a peninsula on Dog Lake with access to the Rideau. Cleared for building, you'll be surrounded by mature trees, Canadian Shield outcroppings, and steps from over 300ft of clean, deep waterfront. Newly drilled well and newly [...]